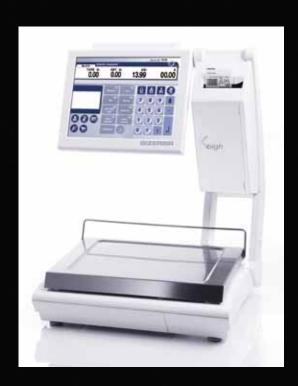

## The idea of design ... every moment must be an experience ...

This is particularly true of the new
Bizerba K-class. It appears distinctively different from the first moment on. Outstanding in form and colouring. With modern lines and using the highest-quality materials it integrates all the key retail tasks – weighing, cash-till function, advertising, printing and advising – in a single solution.

It's state-of- the-art and the way you always imagined it.

... closer to your business

Every new generation of Bizerba scales is the sum of its perfectly matching details. Equipped with a touchscreen and a brilliant customer-facing display and supported by intelligent software, the Bizerba K-class is a multi-platform for values, sales training and sales planning.

The idea of progress ... improving something that is perfect ...

Bizerba K-class scales make customer and function-specific operating routines possible. The ergonomic, intuitive and flexible user interface enables price, tare and best before date to be overwritten with a fingertip and the screen appearance can be adapted to your corporate design.