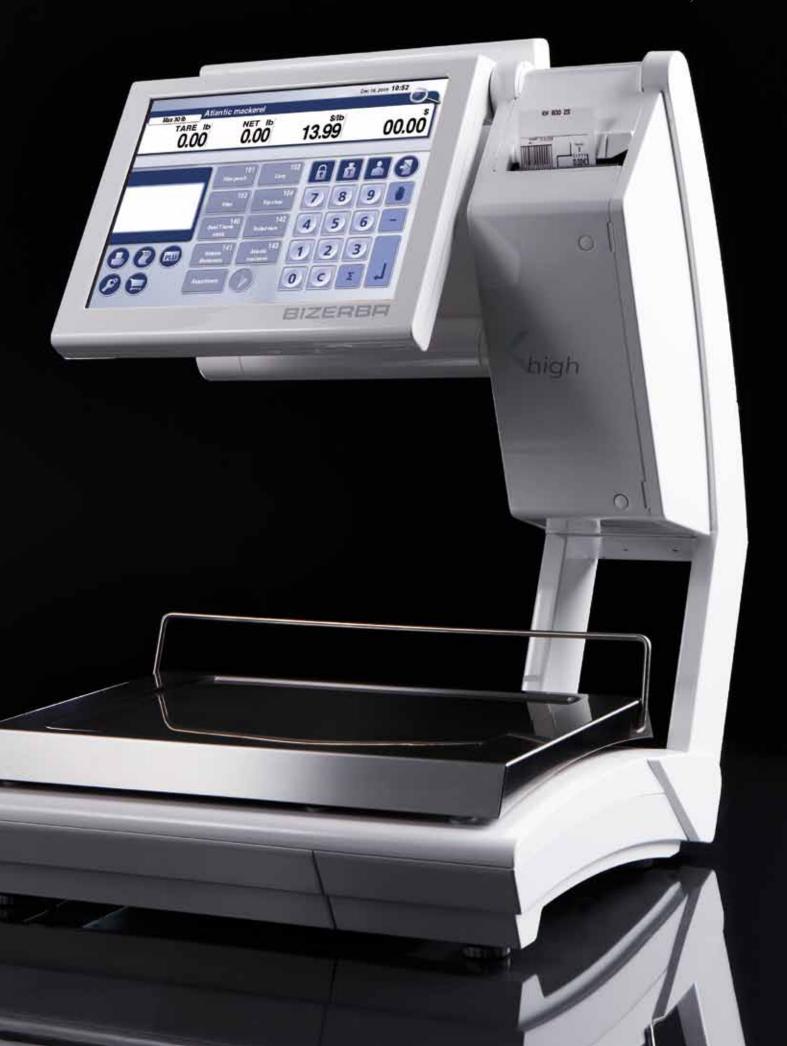

## The idea of design ... every moment must be an experience ...

This is particularly true of the new
Bizerba K-class. It appears distinctively different from the first moment on. Outstanding in form and colouring. With modern lines and using the highest-quality materials it integrates all the key retail tasks – weighing, cash-till function, advertising, printing and advising – in a single solution.

It's state-of- the-art and the way you always imagined it.

... closer to your business

Every new generation of Bizerba scales is the sum of its perfectly matching details. Equipped with a touchscreen and a brilliant customer-facing display and supported by intelligent software, the Bizerba K-class is a multi-platform for values, sales training and sales planning.

The idea of progress ... improving something that is perfect ...

Bizerba K-class scales make customer and function-specific operating routines possible. The ergonomic, intuitive and flexible user interface enables price, tare and best before date to be overwritten with a fingertip and the screen appearance can be adapted to your corporate design.